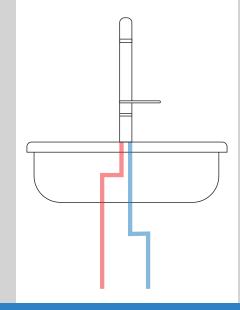

Please note the hot feed must be connected correctly or the safety function will not work.

When tap faces you the hot feed is on the left.